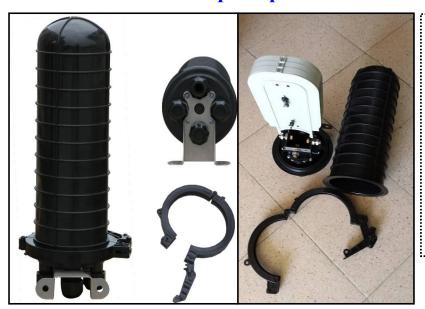

## **DOM Fiber Optic Splice Closure 72 cores** (can be used for **96**)

## **Type: MANCH.FO.72 DOM**

Provides with 4 fiber cables in-out round ports, available for aerial and underground application. This product is made of high quality engineering plastic. The cover and the base are filled with silicon rubber and sealed with hoop. The entry ports are sealed with thread parts. It can be reopened repeatedly after being sealed.